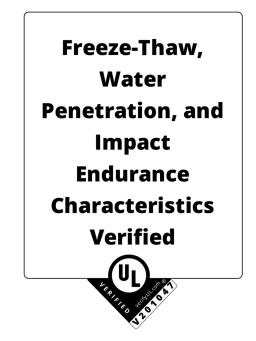

## **UL VERIFIED MARK CERTIFICATE**

This certificate confirms that a representative sample set, process or system was evaluated to determine the validity of the specific marketing, advertising or promotional claim regarding the product, process or system specified below and such product, process or system is eligible to bear the UL Verified Mark as described below.

| Certificate Number:                 | V201047                                                                          |
|-------------------------------------|----------------------------------------------------------------------------------|
| Issued To:                          | Alchemco                                                                         |
| Issue Date:                         | 01/27/2025                                                                       |
| Expiration Date:                    | 01/26/2026                                                                       |
| Claim Verified:                     | Freeze-Thaw, Water Penetration, and Impact Endurance<br>Characteristics Verified |
| Product / System /<br>Process Name: | Concrete water-proofing agent                                                    |
| Applicable to:                      | TechCrete 2500, CretePro, BridgeDeck                                             |
| Details:                            | N/A                                                                              |